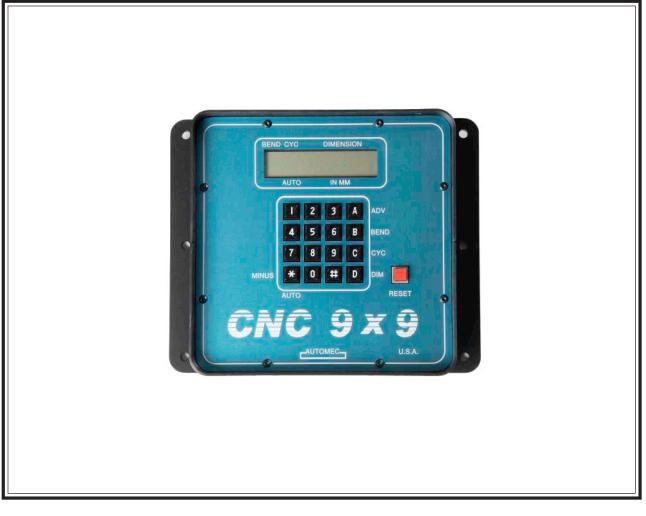

# **CNC 9x9 AUTOGAUGE**

CNC 9x9 is a simple-to-use 9 bend, single axis system with IN/MM conversion and bend allowance. CNC9x9 was developed as a low cost solution to be used with Automec's series of backgauges for pressbrakes. The control carries a 2 year warranty.

# **CNC 9x9 AUTOGAUGE CONTROL**

## THE ECONOMICAL ALTERNATIVE

The CNC 9x9 coupled with the Autogauge series of Automec backgauges gives the user an economical solution for single axis backgauge applications.

The system can be used for single bend "go to" positioning or a sequence of up to 9 bends with up to 9 repeats of identical bends can be programmed.

The CNC 9x9 retains the same speed, accuracy, and repeatability as provided by Automec's higher end controls at a more affordable price. The system features bend allowance and inch/ mm conversion.

CNC 9x9 was developed as a low-cost solution to be used with Automec's Autogauge line and can be ordered with most Automec backgauges. (See quote form for details.)

### **FEATURES**

- **Operator** can display backgauge position, bend number, and cycles per bend.
- Error message appears when unattainable dimensions are entered.
- Gauge Offset-all backgauge dimensions can be offset ± .999" with one data entry.
- 2-year control warranty

#### TECHNICAL SPECIFICATIONS

9 bends per job
9 cycles per bend
Bend allowance ±.999"
.001" resolution
1/2" LCD display
In/mm conversion
Tactile feel pushbuttons
5 year flash memory backup
Control size:
Height 8-1/3" x Width 10" x Depth 2-1/4"
Input power:
115 VAC ± 10% 50/60HZ, 1A MAX