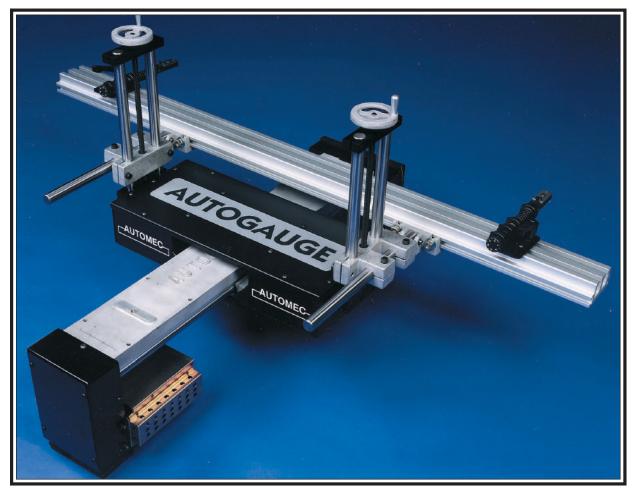

### **MINIBRUTE**

Offers quick set-up and sequential backgauge positioning for brakes with 3' to 8'6" between the side frames, utilizing up to a 66" gauge bar. It is designed for workpieces where 20" of front to rear positioning is satisfactory and one operator handles the workpiece. MINIBRUTE is available as a single axis backgauge or a 2-axis with ram control. Consult price sheet for compatible control options.

Video and mounting templates are provided for simple self-installation of single axis systems.

Unique fold-down feature allows the uprights and gauge bar to be swung out of the way for forming flanges exceeding 20". A rear support leg is also provided for increased rigidity.