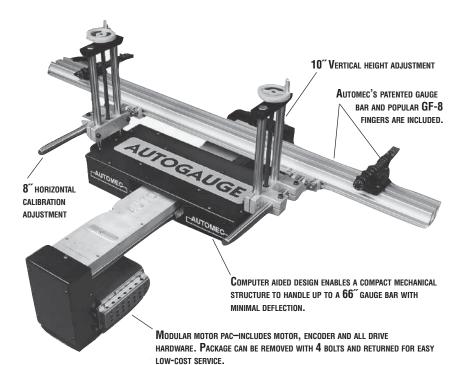

### **MINIBRUTE**

Offers quick set-up and sequential backgauge positioning for brakes with 3' to 8'6" between the side frames, utilizing up to a 66" gauge bar. It is designed for workpieces where 20" of front to rear positioning is satisfactory and one operator handles the workpiece. MINIBRUTE is available as a single axis backgauge or a 2-axis with ram control. Consult price sheet for compatible control options.

Video and mounting templates are provided for simple self-installation of single axis systems.

Unique fold-down feature allows the uprights and gauge bar to be swung out of the way for forming flanges exceeding 20". A rear support leg is also provided for increased rigidity.

#### **TECHNICAL SPECIFICATIONS**

| Recommended press brake     | 3´ to 8´6″  | Workblocks supplied               |
|-----------------------------|-------------|-----------------------------------|
| width (Between side frames) |             | GF-8 flip fingers supplied        |
| Tilting gauge bar           | std.        | Horizontal calibration adjustment |
| Fold-down gauge bar         | std.        |                                   |
| No. of drive screws         | 1           | Holding force                     |
|                             |             | Std. gaugebar length              |
| Gauge height adj.           | 10″         | O.A. Width (less gaugebar)        |
| Gauge travel                | 20″         |                                   |
| Gauge speed                 | 600″/minute | O.A. Height                       |
| 0                           | 001″        | O.A. Depth (front to rear)        |
| Resolution                  | .001″       | Rear support leg                  |
| Repeatability               | ±.002″      | Chipping weight                   |
|                             |             | Shipping weight                   |