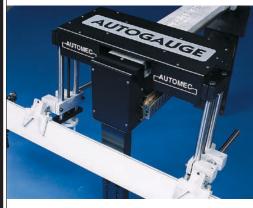

# **AUTOGAUGE MB**

## **MINI BRUTE – SMALL BUT TOUGH**

Designed to fit on pressbrakes with up to 6'6" between the side frames, the MINI BRUTE offers a compact, rugged solution to pressbrake gauging, where a single operator handles the workpiece. The DC motor driven gauge has 20" of travel and comes with a 66" gauge bar.